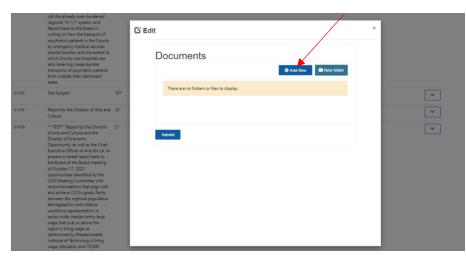

|          |
|      | region's living wage as<br>determined by Massachusetts<br>Institute of Technology's living<br>wage calculator; and 10,000<br>creative sector jobs centering | l  | _            | Subject *                                           |                     |                 | ÷        |
|      | youth from historically<br>underrepresented communities.                                                                                                    |    |              |                                                     |                     |                 |          |

# **Department Guide**

#### Upload Documents How to Upload Documents:

Departmental users will use this feature to upload reports specific to the Report Tracking ID number via the *Add files* tab.



Select the *Choose Files* option to upload your report. Once you have added your files, select the *Submit* tab. The Executive Office will be alerted of this upload and at that time, staff will review and close the report out as necessary.

| 🖸 Edit |                                                      | × |
|--------|------------------------------------------------------|---|
| Doc    | Add files ×                                          |   |
|        | Choose Files No file chosen Overwrite existing files |   |
| Subm   | Add files Cancel                                     |   |

# **Department Guide**

#### Requesting Extensions to the Due Date:

If you are not able to submit the report by the due date, you now have the ability to request an extension through the system. Please ent