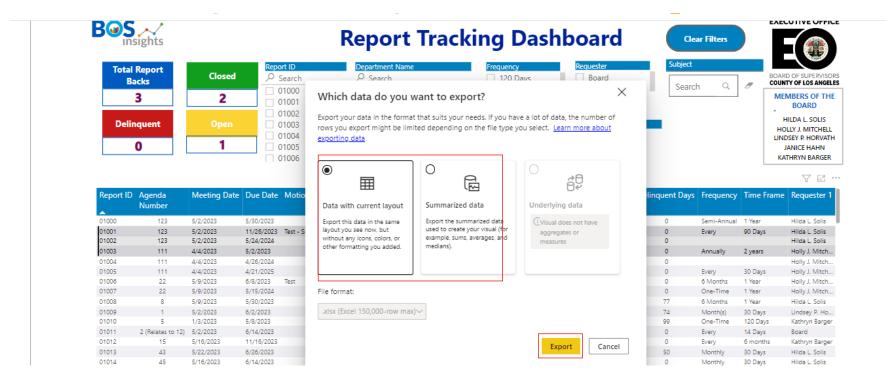

br>Test Subject - Report by the Fire Chief<br>Test Subject - to test workflow process                  | Fire Department (Lead)<br>Mental Health Department (Lead) | Delinquent               | 35                                                 | One-Time<br>One-Time | 1 Year<br>6 months | Janice Hahn<br>Hilda L. Solis | Hilda L. Solis<br>Janice Hahn                                                              |                                                    |

# **Department Guide**

#### Export Data Option

Once the Export Data option has been selected, a pop up will appear. You may select the first **or** second option based on your report preference, then select **Export**. Your spreadsheet will then be downloaded and available to customize further to your preference.

«

∇ Filters



# **Department Guide**

# Excel Spreadsheet Export

Below is an example of the exported report.

| A         | В        | С            | D          | E                                                       | F                                                                                                                                                                                                                                                                                                                                                                              | G                                                     | н         | 1               | J           | К          | L                 | м                  | N                     |
|-----------|----------|--------------|----