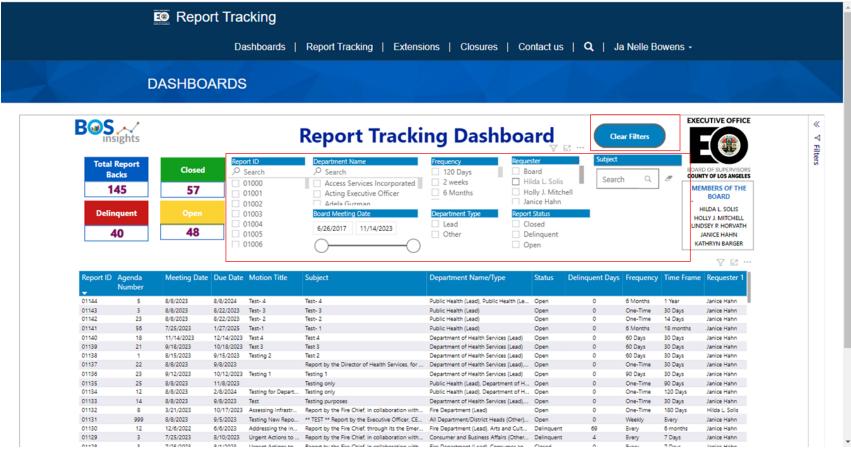

#### Dashboard View

Upon logging on, you will be directed to the systems main page: *Report Tracking Dashboard*. Here you will be able to view all reports that are currently being tracked by the Executive Office, for your Department.

The **BOS Insights** section below, highlights the total number of reports requested by the Board that are currently being tracked in the system. This includes the number of closed reports, delinquent reports, and open reports. (*Note: The total number of delinquent reports is also included in the count for open reports.* In this example, there are currently 48 open reports and 40 of those are delinquent.)